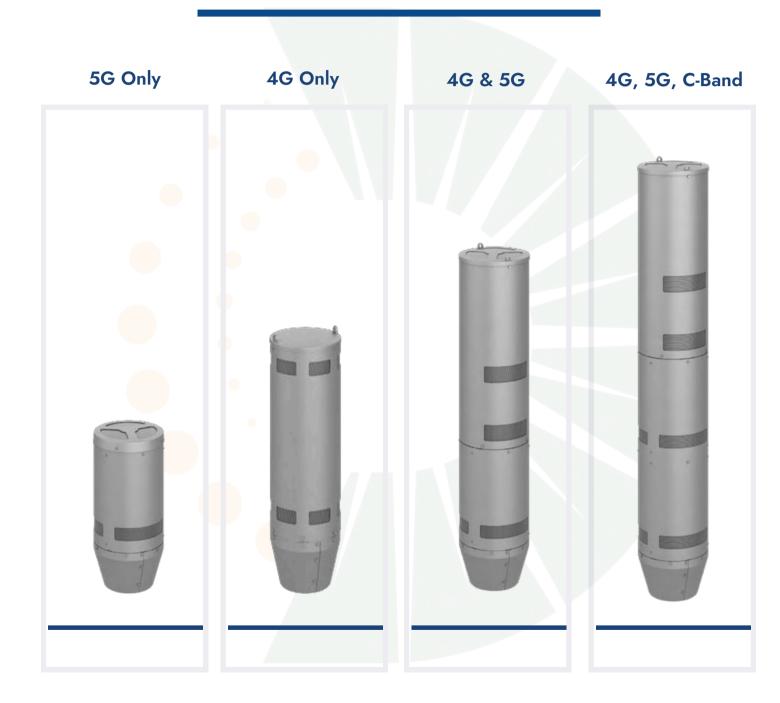

LE TOP SHROUDS**

Discreetly conceal RF equipment and antennas

#### **ROADWAY LIGHTING**

Various configurations for every application

#### **MODULAR SHROUDS**

Attach and conceal 5g equipment to the side of the pole

#### MID POLE FEATURES

#### SIDE CABINET

Attach and conceal equipment to the side of pole

#### **POLE BASE FEATURES**

#### **DECORATIVE BASE COVERS**

Variety of styles to match any unique historic or aesthetic municipal standard





Mid capacity, multi-tenant telecom with roadway lighting brings small cell deployments to the high traffic areas that demand wireless service the most.



Mid capacity, multi-tenant telecom with decorative lighting for roadway, walkway or municipal site applications.

# **DECORATIVE DETAILS**











#### **RF EQUIPMENT CONCEALMENTS**



SUITABLE FOR ALL CARRIER EQUIPMENT





**Side Mounted Equipment Cabinet** for Wood Pole Applications



Sleek designs appropriate for use in the modern cityscape, meeting the challenges of low site availability while streamlining deployments in urban canyons for multiple carriers.



Dave Murphy & Associates represents ConcealFab, in the Mid-Atlantic Region and proudly partners with DePorter, Dominick & Associates in Delaware, Maryland, Virginia, West Virginia and DC.

# SCAN THE QR CODE FOR AR MODEL AND 3D MODELS





114 ESSEX STEET
SUITE 300
ROCHELLE PARK, NJ 07662
PH: (201) 501-8336
STREETSCAPE@DAVEMURPHY.COM



7390 MERRITT PIKE DRIVE
SUITE 160-C
MANASSAS, VA 20109
PH: (703) 530-9255
DAVEDEPORTER@NETSCAPE.COM

SMALL CELL SOLUTIONS GUIDE ©2024 DAVE MURPHY & ASSOCIATES, LLC.