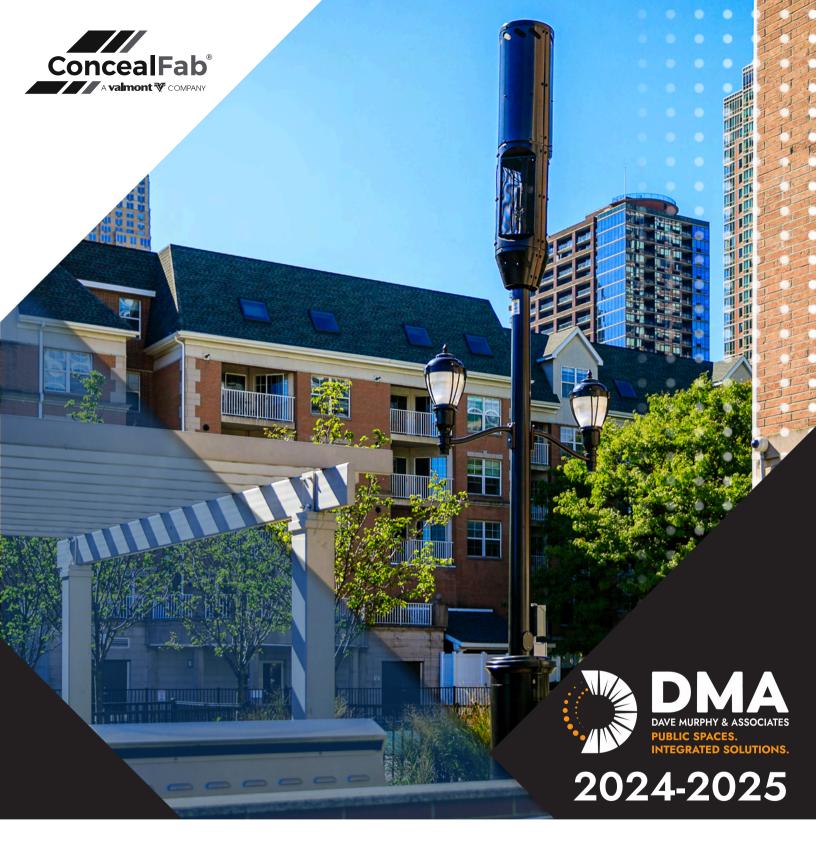

# SMALL CELL SOLUTIONS GUIDE

TELECOM ENHANCED DECORATIVE "TED" LIGHT POLES

## **CONCEALED SERIES - SINGLE CARRIER**

Telecom Enhanced Decorative (TED) Light Poles are the perfect way to adapt communications and smart city requirements into traditional lighting structures.

Telecom Enhanced Decorative (TED) Light Poles integrate modern telecom equipment into the municipal aesthetic landscape while meeting carrier, municipal, and local utility requirements.

#### **POLE TOP SHROUDS**

Discreetly conceal RF equipment and antennas

### POLE TOP SHROUDS

Discreetly conceal RF equipment and antennas

POLE TOP AND MID POLE FEATURES