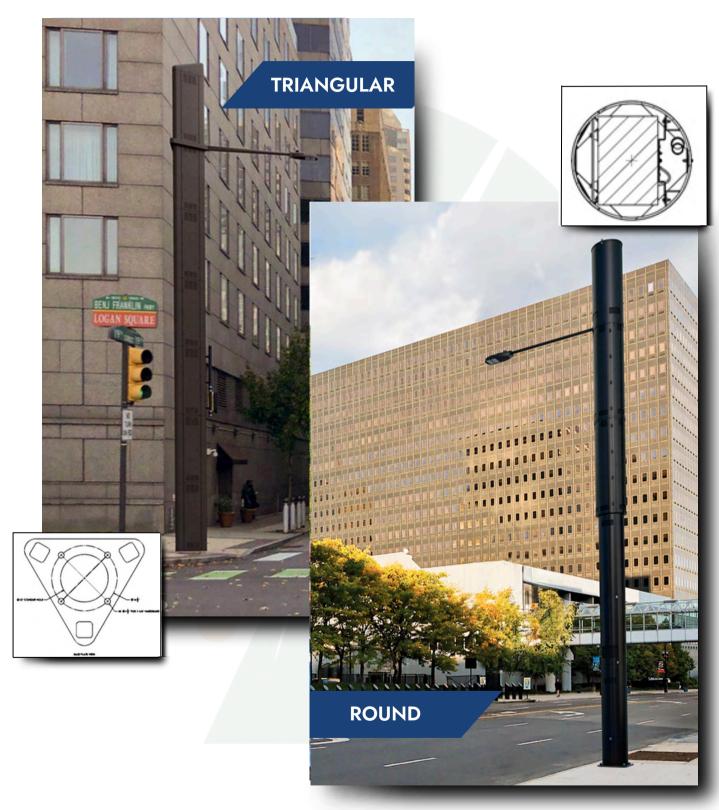

urations for every application

#### **MODULAR SHROUDS**

Attach and conceal 5g equipment to the side of the pole

#### MID POLE FEATURES

#### SIDE CABINET

Attach and conceal equipment to the side of pole

#### **POLE BASE FEATURES**

#### **DECORATIVE BASE COVERS**

Variety of styles to match any unique historic or aesthetic municipal standard





Mid capacity, multi-tenant telecom with roadway lighting brings small cell deployments to the high traffic areas that demand wireless service the most.



Mid capacity, multi-tenant telecom with decorative lighting for roadway, walkway or municipal site applications.

# **DECORATIVE DETAILS**











#### **RF EQUIPMENT CONCEALMENTS**



SUITABLE FOR ALL CARRIER EQUIPMENT





**Side Mounted Equipment Cabinet** for Wood Pole Applications



Sleek designs appropriate for use in the modern cityscape, meeting the challenges of low site availability while streamlining deployments in urban canyons for multiple carriers.



Dave Murphy & Associates represents ConcealFab, in the Mid-Atlantic Region and proudly partners with DePorter, Dominick & Associates in Delaware, Maryland, Virginia, West Virginia and DC.

# SCAN THE QR CODE FOR AR MODEL AND 3D MODELS





114 ESSEX STEET
SUITE 300
ROCHELLE PARK, NJ 07662
PH: (201) 501-8336
STREETSCAPE@DAVEMURPHY.COM



7390 MERRITT PIKE DRIVE
SUITE 160-C
MANASSAS, VA 20109
PH: (703) 530-9255
DAVEDEPORTER@NETSCAPE.COM

SMALL CELL SOLUTIONS GUIDE ©2024 DAVE MURPHY & ASSOCIATES, LLC.