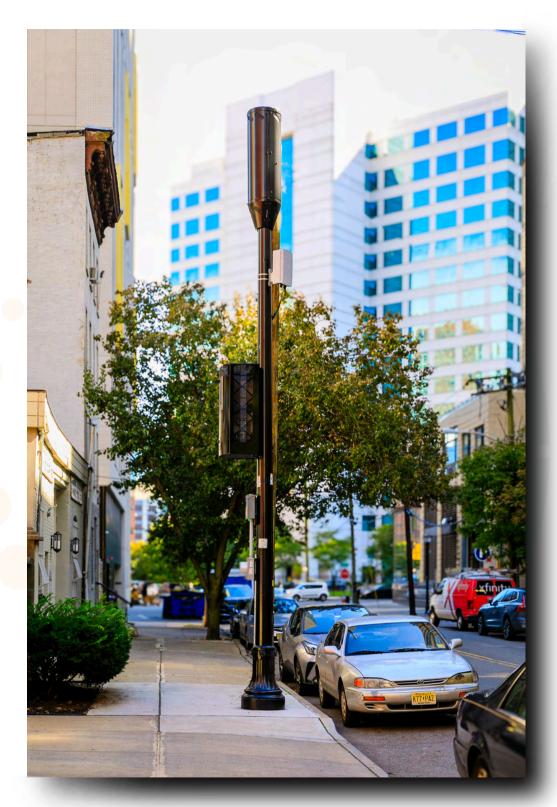

#### **POLE TOP FEATURES**

#### **POLE TOP SHROUDS**

Discreetly conceal RF equipment and antennas

#### **ROADWAY LIGHTING**

Various configurations for every application

#### **MODULAR SHROUDS**

Attach and conceal 5g equipment to the side of the pole

#### SIDE CABINET

Attach and conceal equipment to the side of pole