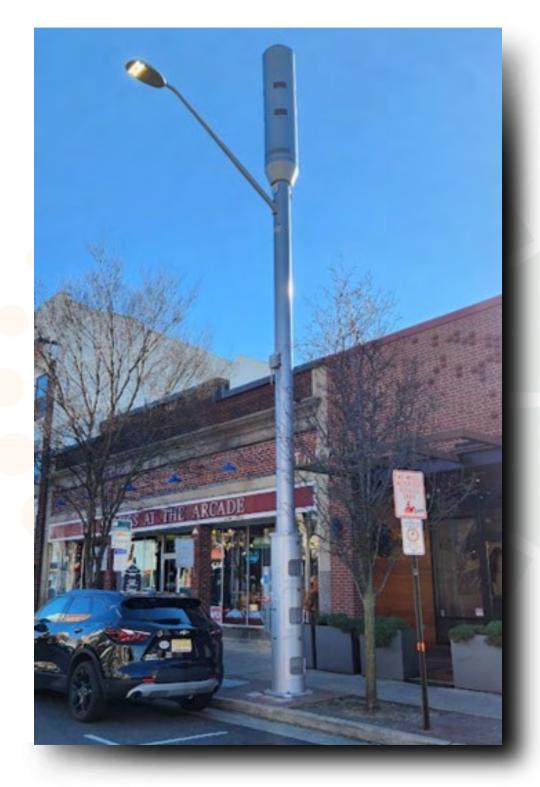

## **CONCEALED SERIES - SINGLE CARRIER**

Telecom Enhanced Decorative (TED) Light Poles are the perfect way to adapt communications and smart city requirements into traditional lighting structures.

Telecom Enhanced Decorative (TED) Light Poles integrate modern telecom equipment into the municipal aesthetic landscape while meeting carrier, municipal, and local utility requirements.

#### **POLE TOP SHROUDS**

Discreetly conceal RF equipment and antennas

#### **ROADWAY LIGHTING**

Variety of styles to match any unique historic or aesthetic municipal standard

#### STRUCTURAL BASE CABINETS

Provides an aesthetically pleasing, safe and secure environment for telecom equipment at ground level