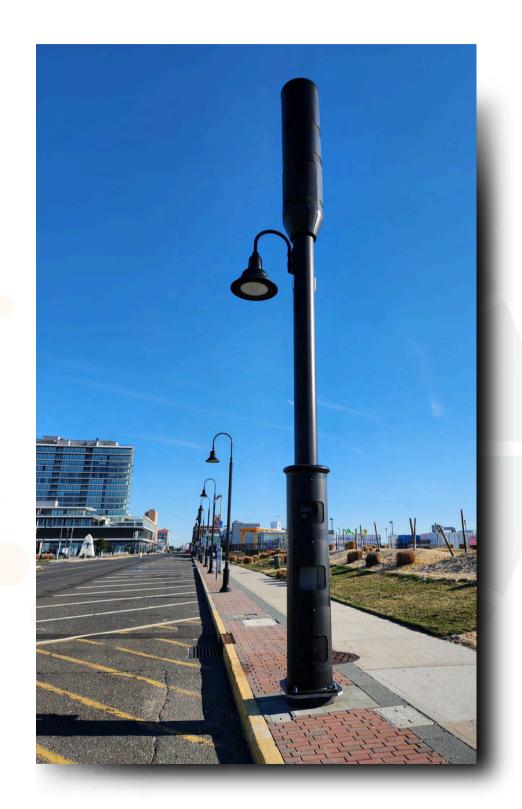

### POLE TOP SHROUDS

Discreetly conceal RF equipment and antennas

POLE TOP AND MID POLE FEATURES

#### **ROADWAY LIGHTING**

Variety of styles to match any unique historic or aesthetic municipal standard

#### **MODULAR SHROUDS**

Attach and conceal 5g equipment to the side of the pole

#### SIDE CABINET

Attach and conceal equipment to the side of pole

#### PEDESTRIAN LIGHTING

Variety of styles to match any unique historic or aesthetic municipal standard

#### **DECORATIVE BASE COVERS**

Variety of styles to match any unique historic or aesthetic municipal standard