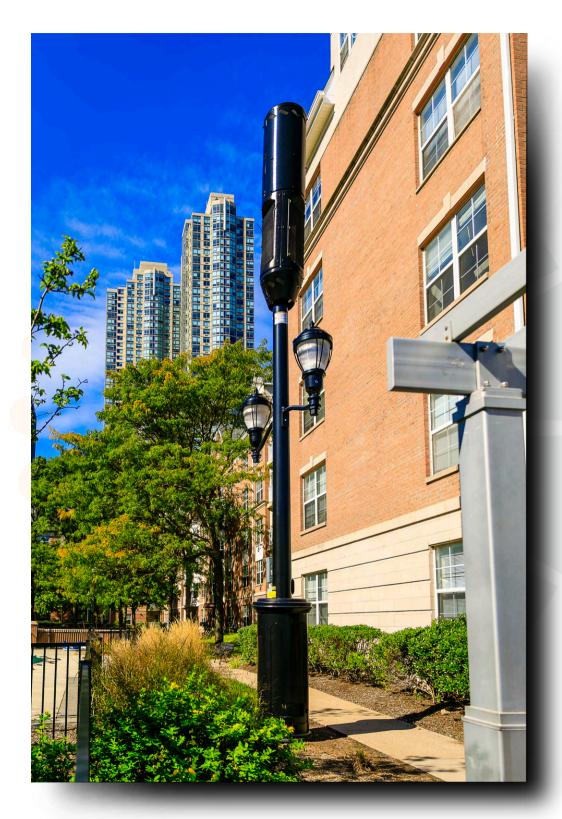

### POLE TOP SHROUDS

Discreetly conceal RF equipment and antennas

POLE TOP AND MID POLE FEATURES

#### **MODULAR SHROUDS**

Attach and conceal 5g equipment to the side of the pole

#### SIDE CABINET

Attach and conceal equipment to the side of pole

#### PEDESTRIAN LIGHTING

Variety of styles to match any unique historic or aesthetic municipal standard