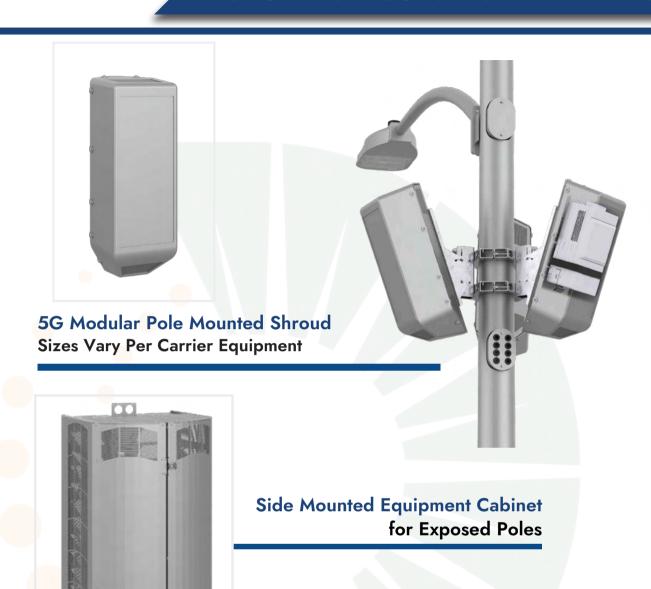

#### **MODULAR SHROUDS**

Attach and conceal 5g equipment to the side of the pole

#### SIDE CABINET

Attach and conceal equipment to the side of pole