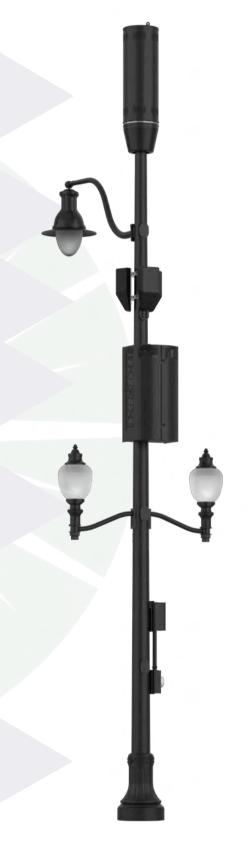

#### **POLE TOP FEATURES**

#### **POLE TOP SHROUDS**

Discreetly conceal RF equipment and antennas

#### **MID-POLE FEATURES**

#### **PEDESTRIAN LIGHTING**

Variety of styles to match any unique historic or aesthetic municipal standard

#### **POLE BASE FEATURES**

#### STRUCTURAL BASE CABINETS

Provides an aesthetically pleasing, safe and secure environment for telecom equipment at ground level